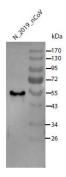

## Anti-2019-nCoV Nucleoprotein (N), Near CT

(rabbit polyclonal lgGs)
Catalog # 06-0052

**Immunogen:** synthetic peptide corresponding to a sequence

near the C-terminal of 2019-nCoV N protein.

Specificity: Recognizes the N proteins from both 2019-nCoVand

SARS.

Formulation: 0.05mg of rabbit polyclonal IgG

of 0.01M PB,pH 7.4

Protein was determined by OD<sub>280</sub> absorbance.

Physical State: Frozen liquid

Purity: > 95% based on SDS-PAGE

**Storage:** Store the product at -20  $^{\circ}$ C . Product is stable for about 6 weeks at 2-8  $^{\circ}$ C as an undiluted liquid. Prepare working dilution fresh each day. Avoid

## Research Applications

Indirect ELISA: to be used at 0.1~0.5µg/ml. Western Blot: to be used at 0.2~1µg/ml

Immunohistochemistry: to be used at 1-3µg/ml.